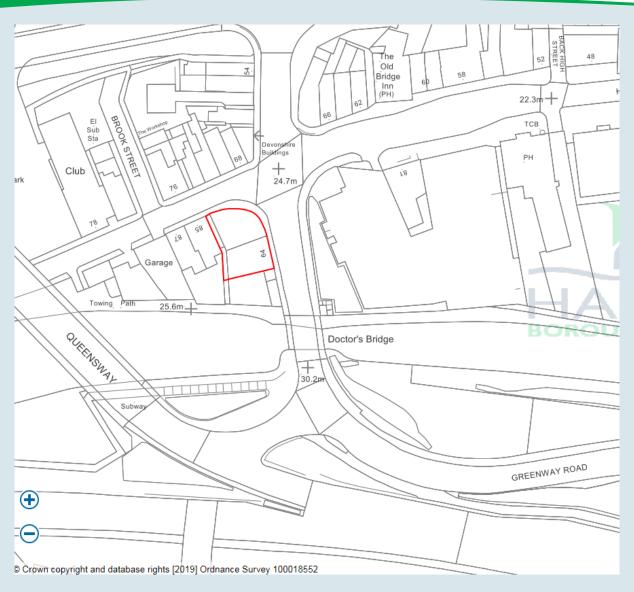

Plan 2D : Landscape Plan

Application Number: 19/00261/FUL

Plan 2E: Aerial Photograph

Plan 3A: Location Plan

Plan 3B: High St & Rear Elevation Plan

Plan 3D : Proposed Basement & Ground Floor Plan

Application Number: 19/00285/FUL, 19/00306/P3MPA, 19/00307/P3JPA &