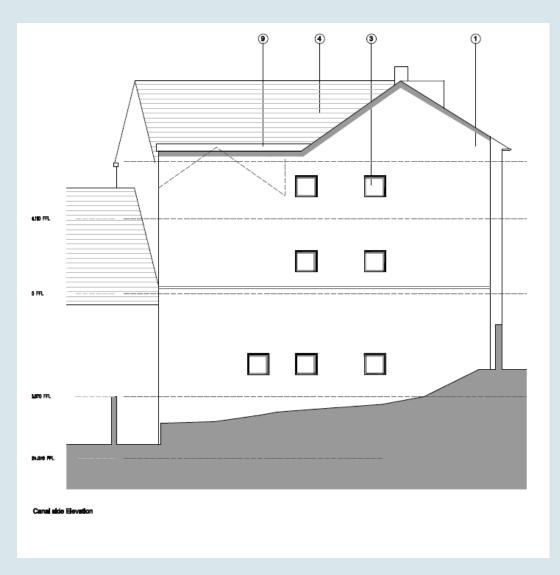

Plan 2D : Landscape Plan

Application Number: 19/00261/FUL

Plan 2E: Aerial Photograph

Plan 3A: Location Plan

Plan 3B: High St & Rear Elevation Plan

Plan 3D : Proposed Basement & Ground Floor Plan

Application Number: 19/00285/FUL, 19/00306/P3MPA, 19/00307/P3JPA &